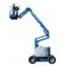

#### Nacelle articulée automotrice, Electrique Z34/22N

#### Product Key: 2110

4 Hours: Day: Week:

\$425.00 \$1,175.00 \$3,195.00